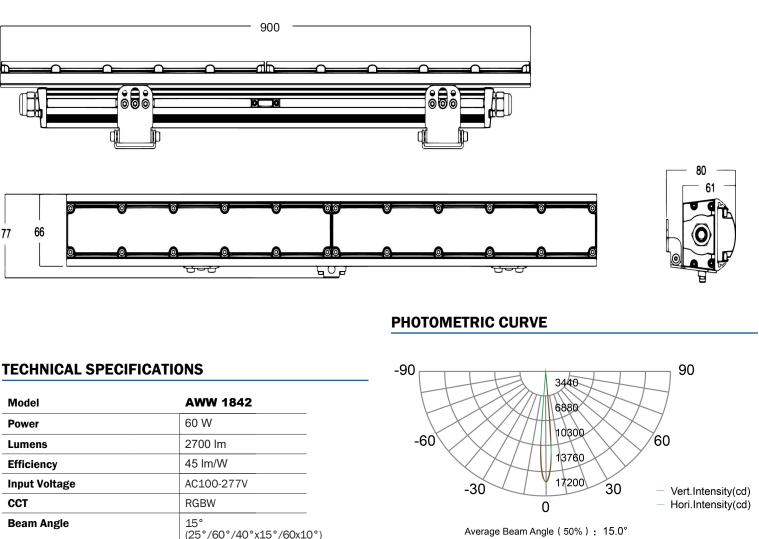

## DIMENSION

| TECHNICAL SPECIFICATIONS |                                 |
|--------------------------|---------------------------------|
| Model                    | AWW 1842                        |
| Power                    | 60 W                            |
| Lumens                   | 2700 lm                         |
| Efficiency               | 45 lm/W                         |
| Input Voltage            | AC100-277V                      |
| ССТ                      | RGBW                            |
| Beam Angle               | 15°<br>(25°/60°/40°x15°/60x10°) |
| Operating temperature    | -40°to 45°C                     |