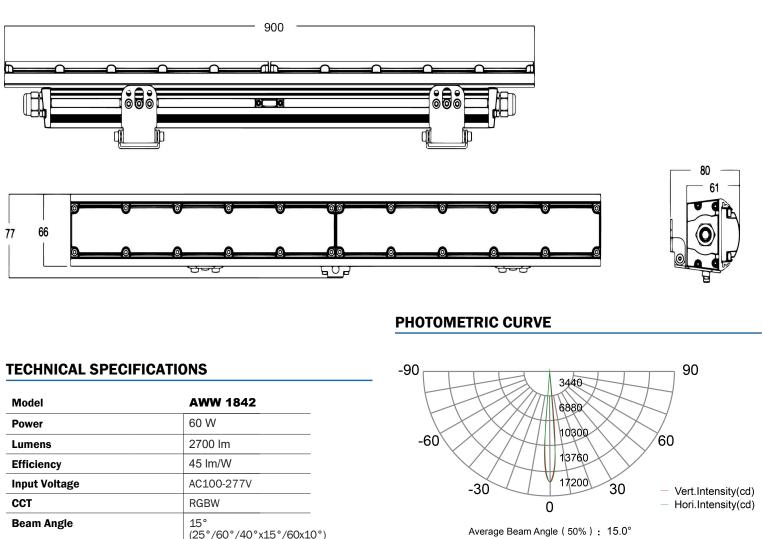

## DIMENSION

| TECHNICAL SPECIFICATIONS |                                 |
|--------------------------|---------------------------------|
| Model                    | AWW 1842                        |
| Power                    | 60 W                            |
| Lumens                   | 2700 lm                         |
| Efficiency               | 45 lm/W                         |
| Input Voltage            | AC100-277V                      |
| ССТ                      | RGBW                            |
| Beam Angle               | 15°<br>(25°/60°/40°x15°/60x10°) |
| Operating temperature    | -40°to 45°C                     |