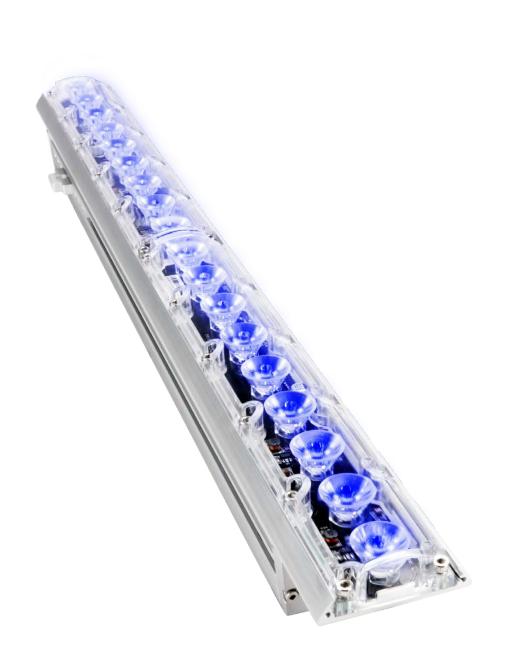

AWW 1842 Wallwasher MODEL

## DESCRIPTION

As a new generation of linear wall washer, AWW 1841 is seamless, perfectly stitching designed fixture with a length of 610 millimeter, with power supply and driver built in lamp body, integrated power and DMX signal cable. Flexible lighting device for application in a variety of building structures.