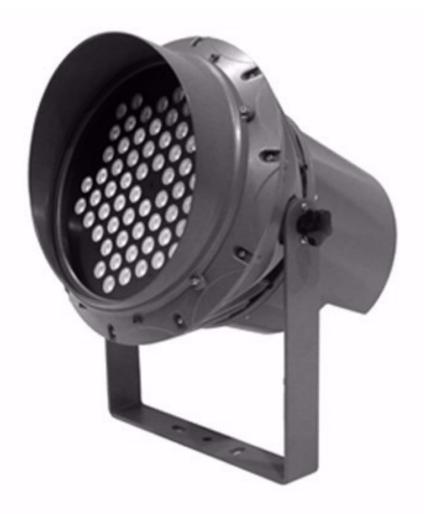

# **APL XH Projector Light**

#### DESCRIPTION

XH series projector light, lamp body adopts high strength die-casting aluminum, and surface with electrostatic spaying plastic processing; aluminum, and surface with electrostatic spaying plastic processing; adopts isclated double cavity design, independent heat radiation, uniformity is better; rotatable single double arm bracket, which can realize 180 degree rotate; with single high effective LED chip; adopts condensing optics, can realize super small angle beam integration, and can avoid glare; with external adjustable control keyboard, to operate with DMX512 control system; uses ARM integrated control chip to control, original logarithmic dimming technology, which makes dynamic dimming softer, and color is gorgeous; prefabricated lighting management procedures, multiple solutions alternative; external wireless control system, which can realize single lamp control independently AGL XH intelligent projector realize single lamp control independently. AGL XH intelligent projector light with many of patent techniques is an ideal option of outdoor architecture and landscape lighting.

Original design, make top LED project-light lamp, fashion, modern design, make lamps and lanterns of a work of art, in harmony with the environment.Lamps and lanterns is main material USES high strength diecasting aluminum, mask USES the high strength of toughened glass, impact resistance; Single and double stents, optional accessories, glare shield.Powerful, strong controllability, built-in 12 kinds of dynamic program, has the original logarithmic dimming technology and optical technology, the light is soft flowery.