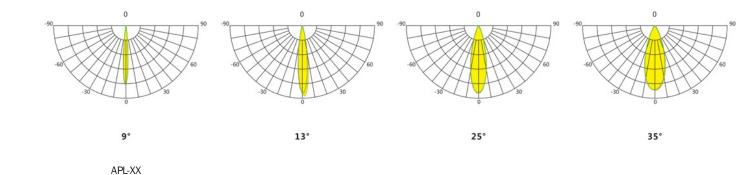

## **PHOTOMETRIC CURVE**

#### **TECHNICAL SPECIFICATIONS**

| Model                 | APL-XH         |
|-----------------------|----------------|
| Power                 | 200 W          |
| Lumens                | 14976 lm       |
| Efficiency            | 74,88 lm/W     |
| Input Voltage         | AC100-277V     |
| ССТ                   | 4000K          |
| Beam Angle            | 9°,13°,25°,35° |
| Operating temperature | -30°to 50°C    |