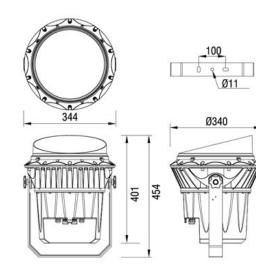

# **APL XH Projector Light**









## **PHOTOMETRIC CURVE**



## **SPECIFICATIONS**



40°C~45°C



4

C100~240





14976 lm

CE















MODEL

APL-XH

## Projector Light

#### DESCRIPTION

XH series projector light, lamp body adopts high strength die-casting aluminum, and surface with electrostatic spaying plastic processing; aluminum, and surface with electrostatic spaying plastic processing; adopts isclated double cavity design, independent heat radiation, uniformity is better; rotatable single double arm bracket, which can realize 180 degree rotate; with single high effective LED chip; adopts condensing optics, can realize super small angle beam integration, and can avoid glare; with external adjustable control keyboard, to operate with DMX512 control system; uses ARM integrated control chip to control, origi