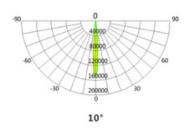

------------------------------------------|
| Power                 | 150 W                                                                       |
| Lumens                | 7500 lm                                                                     |
| Efficiency            | 50 lm/W                                                                     |
| Input Voltage         | AC100-277V                                                                  |
| CCT                   | RGBW                                                                        |
| Beam Angle            | 10° x 35°, 10° x 60°, 10°,14°, 17°x 45°<br>20°, 25°,30°x 60°, 32°, 40°, 60° |
| Operating temperature | -30°to 50°C                                                                 |

### **PHOTOMETRIC CURVE**







## **SPECIFICATIONS**