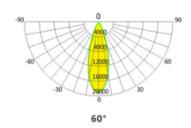

### **PHOTOMETRIC CURVE**

### **TECHNICAL SPECIFICATIONS**

| Model                 | APL-160                                                                     |
|-----------------------|-----------------------------------------------------------------------------|
| Power                 | 150 W                                                                       |
| Lumens                | 7500 lm                                                                     |
| Efficiency            | 50 lm/W                                                                     |
| Input Voltage         | AC100-277V                                                                  |
| CCT                   | RGBW                                                                        |
| Beam Angle            | 10° x 35°, 10° x 60°, 10°,14°, 17°x 45°<br>20°, 25°,30°x 60°, 32°, 40°, 60° |
| Operating temperature | -30°to 50°C                                                                 |