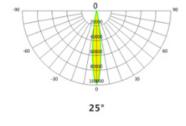

----------------------------------------|
| Power                 | 150 W                                                                       |
| Lumens                | 7500 lm                                                                     |
| Efficiency            | 50 lm/W                                                                     |
| Input Voltage         | AC100-277V                                                                  |
| CCT                   | RGBW                                                                        |
| Beam Angle            | 10° x 35°, 10° x 60°, 10°,14°, 17°x 45°<br>20°, 25°,30°x 60°, 32°, 40°, 60° |
| Operating temperature | -30°to 50°C                                                                 |

### **PHOTOMETRIC CURVE**







## **SPECIFICATIONS**