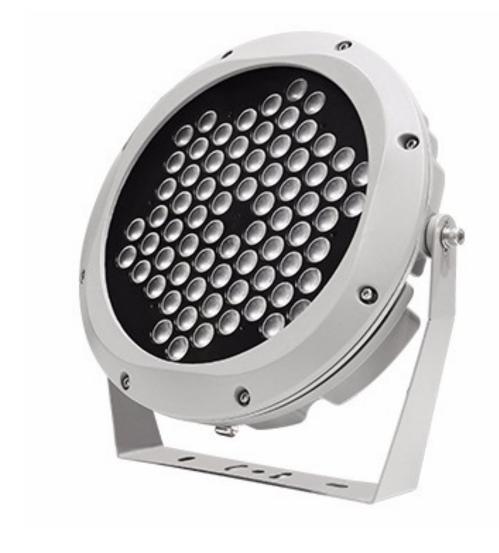

# APL 160 Projector Light

#### **DESCRIPTION**

LED projector light APL 160 series, owned patent, high pressure die-casting aluminum for lamp body, with electrostatic plastic coating for surface. Special rotated fixed bolt could realized the 180 degree round. Light source use 1-3W single RGBW chips, LED combination make the result better. It could be controlled by DMX512 system, kinds of changing effect. Power from 1 SW to 72W, suitable for many places.