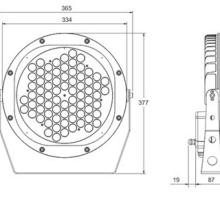

# APL 160 Projector Light





## **COLORS**



Gray

## DIMENSION







Projector
MODEL APL 160 Light

#### **DESCRIPTION**

LED projector light APL 160 series, owned patent, high pressure die-casting aluminum for lamp body, with electrostatic plastic coating for surface. Special rotated fixed bolt could realized the 180 degree round. Light source use 1-3W single RGBW chips, LED combination make the result better. It could be controlled by DMX512 system, kinds of changing effect. Power from 1 SW to 72W, suitable for many places.

### **TYPE OF MOUNTING**

Surface Mounting on floor

### **TECHNICAL SPECIFICATIONS**

| Model                 | APL-160                                                                     |
|-----------------------|-----------------------------------------------------------------------------|
| Power                 | 150 W