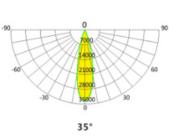

--------------------------------------|
| Power                 | 150 W                                                                       |
| Lumens                | 7500 lm                                                                     |
| Efficiency            | 50 lm/W                                                                     |
| Input Voltage         | AC100-277V                                                                  |
| CCT                   | RGBW                                                                        |
| Beam Angle            | 10° x 35°, 10° x 60°, 10°,14°, 17°x 45°<br>20°, 25°,30°x 60°, 32°, 40°, 60° |
| Operating temperature | -30°to 50°C                                                                 |

### **PHOTOMETRIC CURVE**







## **SPECIFICATIONS**