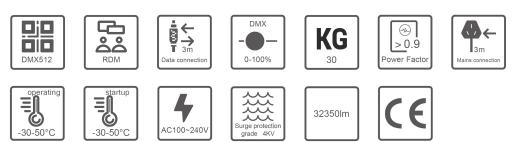

## **SPECIFICATIONS**

-30-50°C

rge protecti grade 4KV

AC100~240

FLOOD

#### **TECHNICAL SPECIFICATIONS**

| Model                 | AFL-600A   |
|-----------------------|------------|
| Power                 | 600 W      |
| Lumens                | 32350 lm   |
| Efficiency            | 53,9 lm/W  |
| Input Voltage         | AC100-277V |
| ССТ                   | 4000K      |
| Beam Angle            | 4°         |
| Operating temperature | -30 / 50°C |