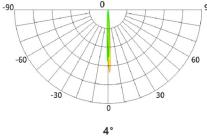

#### **TECHNICAL SPECIFICATIONS**

| Model                 | AFL-600A   |
|-----------------------|------------|
| Power                 | 600 W      |
| Lumens                | 32350 lm   |
| Efficiency            | 53,9 lm/W  |
| Input Voltage         | AC100-277V |
| ССТ                   | 4000K      |
| Beam Angle            | 4°         |
| Operating temperature | -30 / 50°C |