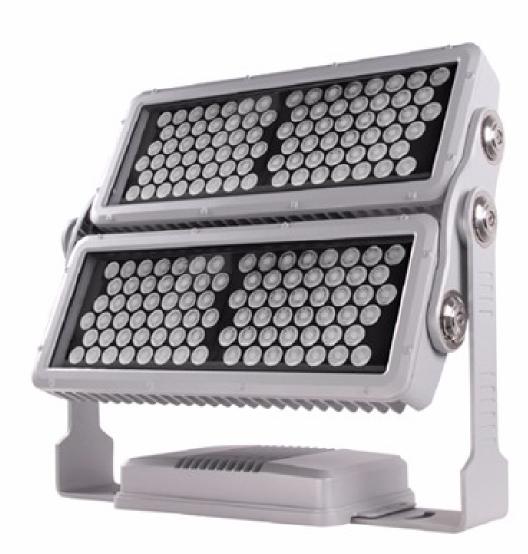

# AFL 600A Flood Light

IP66

 $\ge$ 

AFL-600A

#### DESCRIPTION

AGL, high-power cast light; Narrow the room to learn advanced technology; Can provide the kop lighting; Superior heat dissipation ability by aluminum alloy material weight; This product is especially suitable for long distance lighting while effective in reducing temperature, reduce the weight of the lamps and lanterns, for large building facades, Bridges, stadium lighting rendering lighting and function strong lighting effects. Lamp adopt aluminum alloy, high heat dissipation. Low weight design whole lamp weight just 30 kg dissipation. Low weight design, whole lamp weight just 30 kg.