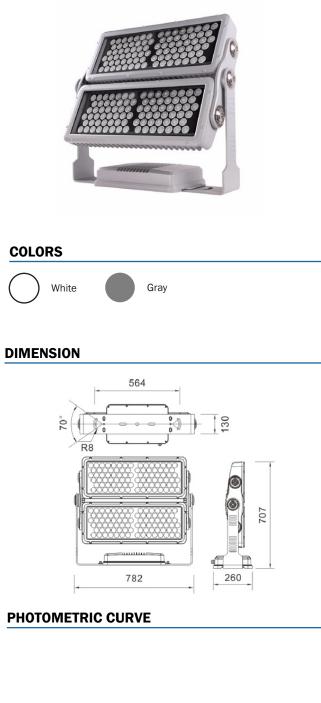

### **TYPE OF MOUNTING**

Surface Mounting on floor

#### **TECHNICAL SPECIFICATIONS**

| Model                 | AFL-600A   |
|-----------------------|------------|
| Power                 | 600 W      |
| Lumens                | 32350 lm   |
| Efficiency            | 53,9 lm/W  |
| Input Voltage         | AC100-277V |
| ССТ                   | 4000K      |
| Beam Angle            | 4°         |
| Operating temperature | -30 / 50°C |