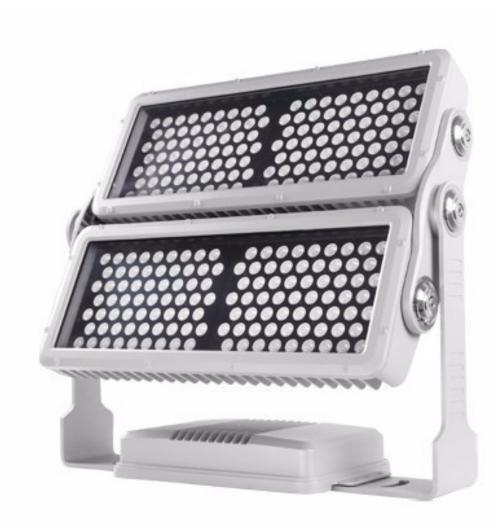

## AFL-560 LIGHT

FLOOD

## DESCRIPTION

AGL, high-power cast light; Narrow the room to learn advanced technology; Can provide the kop lighting; Superior heat dissipation ability by aluminum alloy material weight; This product is especially suitable for long distance lighting while effective in reducing temperature, reduce the weight of the lamps and lanterns, for large building facades, Bridges, stadium lighting rendering lighting and function strong lighting effects. Lamp adopt aluminum alloy,high heat dissipation. Low weight design,whole lamp weight just 30 kg.