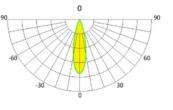

# AFL 560 Flood Light

PHOTOMETRIC CURVE

### **TECHNICAL SPECIFICATIONS**

| Model                 | AFL-560    |
|-----------------------|------------|
| Power                 | 580 W      |
| Lumens                | 43840 lm   |
| Efficiency            | 75,5 lm/W  |
| Input Voltage         | AC100-277V |
| ССТ                   | 4000K      |
| Beam Angle            | 9°         |
| Operating temperature | -30 / 50°C |
|                       |            |