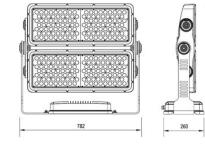

# AFL 560 Flood Light













PHOTOMETRIC CURVE



## **SPECIFICATIONS**





#### MODEL

## AFL-560 LIGHT

FLOOD

## DESCRIPTION

AGL, high-power cast light; Narrow the room to learn advanced technology; Can provide the kop lighting; Superior heat dissipation ability by aluminum alloy material weight; This product is especially suitable for long distance lighting while effective in reducing temperature, reduce the weight of the lamps and lanterns, for large building facades, Bridges, stadium lighting rendering lighting and function strong lighting effects. Lamp adopt aluminum alloy,high heat dissipation. Low weight design,whole lamp weight just 30 kg.

Multiple control function, the intelligent logarithmic dimming technology enrich the color saturation.

Strong structure function, adjust angle can be precised to 2.5