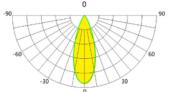

# AFL 560 Flood Light

PHOTOMETRIC CURVE

### **TECHNICAL SPECIFICATIONS**

| Model                 | AFL-560    |
|-----------------------|------------|
| Power                 | 580 W      |
| Lumens                | 43840 lm   |
| Efficiency            | 75,5 lm/W  |
| Input Voltage         | AC100-277V |
| ССТ                   | 4000K      |
| Beam Angle            | 9°         |
| Operating temperature | -30 / 50°C |
|                       |            |