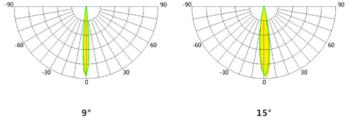

# AFL 560 Flood Light

PHOTOMETRIC CURVE

### **TECHNICAL SPECIFICATIONS**

| Model                 | AFL-560    |
|-----------------------|------------|
| Power                 | 580 W      |
| Lumens                | 43840 lm   |
| Efficiency            | 75,5 lm/W  |
| Input Voltage         | AC100-277V |
| ССТ                   | 4000K      |
| Beam Angle            | 9°         |
| Operating temperature | -30 / 50°C |
|                       |            |