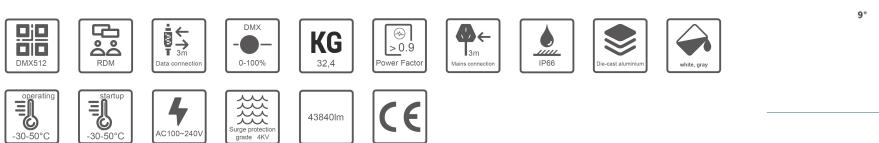

### **TECHNICAL SPECIFICATIONS**

| Model                 | AFL-560    |
|-----------------------|------------|
| Power                 | 580 W      |
| Lumens                | 43840 lm   |
| Efficiency            | 75,5 lm/W  |
| Input Voltage         | AC100-277V |
| ССТ                   | 4000K      |
| Beam Angle            | 9°         |
| Operating temperature | -30 / 50°C |
|                       |            |