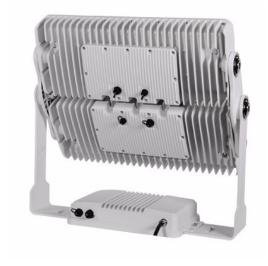

## AFL-560 LIGHT

FLOOD

## DESCRIPTION

AGL, high-power cast light; Narrow the room to learn advanced technology; Can provide the kop lighting; Superior heat dissipation ability by aluminum alloy material weight; This product is especially suitable for long distance lighting while effective in reducing temperature, reduce the weight of the lamps and lanterns, for large building facades, Bridges, stadium lighting rendering lighting and function strong lighting effects. Lamp adopt aluminum alloy,high heat dissipation. Low weight design,whole lamp weight just 30 kg.